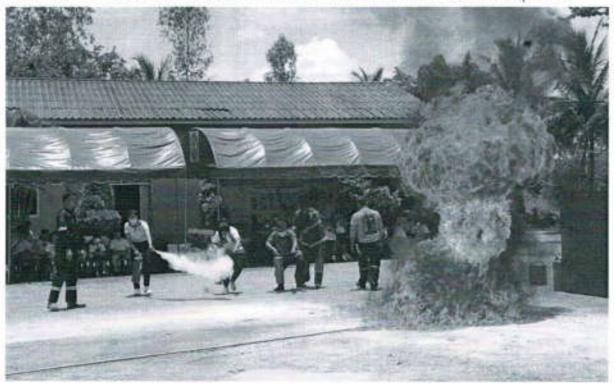

- (1) งานด้านการรักษาความสะอาดในที่สาธารณะ
- (2) งานด้านเทศกิจหรือป้องกับบรรเทาสาธารณภัย
- (3) งานด้านพัฒนาชุมขนและสวัสดีการสังคม
- (4) งานด้านสาธารณสูข

- (5) โครงการซ้อมแผนอพยพเด็กหนีเอาตัวรอดเมื่อประสบเหตุอัคคีภัยและภัยพิบัติดามความเสี่ยง ของพื้นที่
  - 1.5.2 ขอบเขตด้านพื้นที่