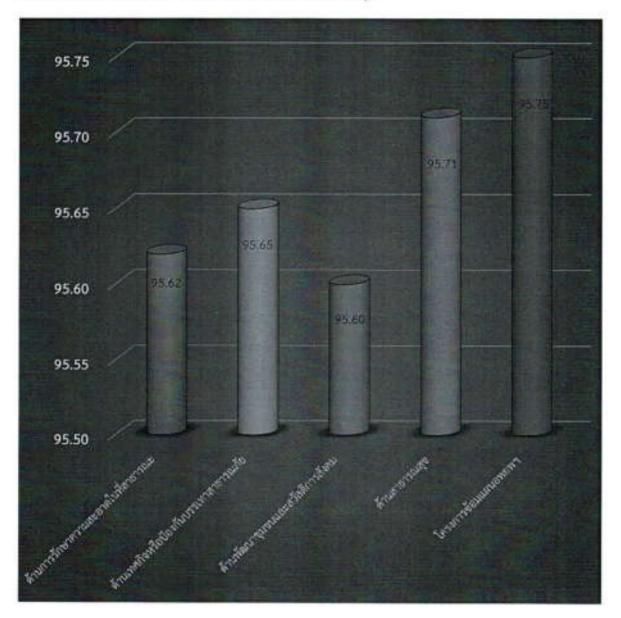

 ความพึงพอใจงานด้านการรักษาความสะอาดในที่สาธารณะ ขององค์การบริหารส่วนตำบลบ้านเดือ อำเภอท่าบ่อ จังหวัดหนองคาย (ประจำปังบประมาณ 2565) พบว่า ประชาชนผู้รับบริการมีความพึงพอใจ ร้อยละ 95.62 หมายถึง ประชาชนผู้รับบริการพึงพอใจมากที่สุด (เกณฑ์คะแนนที่ได้ เท่ากับ 10 คะแนน)

 ความพึงพอใจงานด้านเทศกิจหรือป้องกันบรรเทาสาธารณภัย ขององค์การบริหารส่วนด้าบล บ้านเดื่อ อำเภอท่าบ่อ จังหวัดหนองคาย (ประจำปังบประมาณ 2565) พบว่า ประชาชนผู้รับบริการมีความพึง พอใจ ร้อยละ 95.65 หมายถึง ประชาชนผู้รับบริการพึงพอใจมากที่สุด (เกณฑ์ตะแนนที่ได้ เท่ากับ 10 คะแนน)

- ความพึงพอใจงานด้านพัฒนาขุมขนและสวัสดิการสังคม ขององค์การบริหารส่วนตำบลบ้านเดื่อ อำเภอทำบ่อ จังหวัดหนองคาย (ประจำปึงบประมาณ 2565) พบว่า ประชาชนผู้รับบริการมีความพึงพอใจ ร้อยละ 95.60 หมายถึง ประชาชนผู้รับบริการพึงพอใจมากที่สุด (เกณฑ์คะแนนที่ได้ เท่ากับ 10 คะแนน)
- ความพึงพอใจงานด้านสาธารณสุข ขององค์การบริหารส่วนตำบลบ้านเดื่อ อำเภอทำบ่อ จังหวัด หนองคาย (ประจำปังบประมาณ 2565) พบว่า ประชาชนผู้รับบริการมีความพึงพอใจ ร้อยละ 95.71 หมายถึง ประชาชนผู้รับบริการพึงพอใจมากที่สุด (เกณฑ์คะแนนที่ได้ เท่ากับ 10 คะแนน)
- 5. ความพึงพอใจโครงการซ้อมแผนอพยพเด็กหนีเอาตัวรอดเมื่อประสบเหตุอัคคีภัยและภัยพิบัติตาม ความเสี่ยงของพื้นที่ ของยงค์การบริหารส่วนตำบลบ้านเดื่อ อำเภอทำบ่อ จังหวัดหนองคาย (ประจำปี งบประมาณ 2565) พบว่า ประชาชนผู้รับบริการมีความพึงพอใจร้อยละ 95,75 หมายถึง ประชาชนผู้รับบริการ พึงพอใจมากที่สุด (เกณฑ์คะแนบที่ได้ เท่ากับ 10 คะแนบ)

ทั้งนี้ กล่าวโดยสรุปได้ว่า ประชาชนผู้มารับบริการขององค์การบริหารส่วนตำบลบ้านเดื่อ อำเภอ ทำบ่อ จังหวัดหนองคาย มีความพึงพอใจต่องานทั้ง 4 ด้าน และ 1 โครงการ ข้างต้น โดยเฉลี่ยเท่ากับ ร้อยละ 95.67 กล่าวคือ มีความพึงพอใจในระดับมากที่สุด

สรุประดับความพึงพอใจเอลี่ยต่อโครงการ/คะแนน และการแปลค่า

| M. | รายการประเมิน                                                                                       | ร้อยละของระดับ<br>ความพิงพอใจ | ศะแบบ | ความหมายของระดับ<br>คะแบบ |
|----|-----------------------------------------------------------------------------------------------------|-------------------------------|-------|---------------------------|
| 1  | ด้านการรักษาความสะอาดในที่สาธารณะ                                                                   | 95.62                         | 10    | พึงพอใจมากที่สุด          |
| 2  | ด้านเทศกิจหรือป้องกันบรรเทาสาธารณภัย                                                                | 95.65                         | 10    | พึงพอใจมากที่สุด          |
| 3  | ด้านพัฒนาชุมชนและสวัสติการสังคม                                                                     | 95.60                         | 10    | พึงพอใจมากที่สุด          |
| 4  | ต้านสาธารณสุข                                                                                       | 95.71                         | 10    | พึงพอใจมากที่สุด          |
| 5  | โครงการข้อมแผนอพยพเด็กหนีเอาตัวรอดเมื่อ<br>ประสบเหตุอัคคีภัยและภัยพิบัติตามความเสี่ยง<br>ของพื้นที่ | 95.75                         | 10    | พึงพอใจมากที่สุด          |
|    | ระดับความพึงพอใจเฉลี่ย                                                                              | 95.67                         | 10    | พึงพอใจมากที่สุด          |