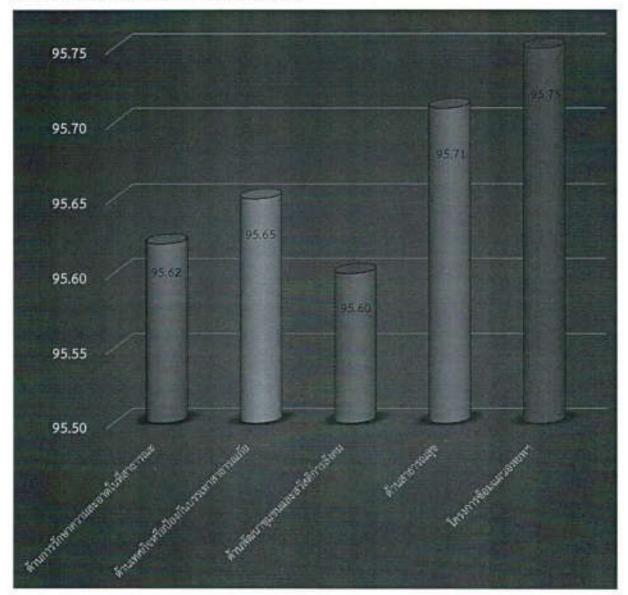

 ความพึงพอใจงานด้านการรักษาความสะอาดในที่สาธารณะ ขององค์การบริหารส่วนตำบลบ้านเดือ อำเภอท่าบ่อ จังหวัดหนองคาย (ประจำปังบประมาณ 2565) พบว่า ประชาชนผู้รับบริการมีความพึงพอใจ ร้อยละ 95.62 หมายถึง ประชาชนผู้รับบริการพึงพอใจมากที่สุด (เกณฑ์คะแนนที่ได้ เท่ากับ 10 คะแนน)

 ความพึงพอใจงานด้านเทศกิจหรือป้องกันบรรเทาสาธารณภัย ขององค์การบริหารส่วนด้าบล บ้านเดื่อ อำเภอท่าบ่อ จังหวัดหนองคาย (ประจำปังบประมาณ 2565) พบว่า ประชาชนผู้รับบริการมีความพึง พอใจ ร้อยละ 95.65 หมายถึง ประชาชนผู้รับบริการพึงพอใจมากที่สุด (เกณฑ์ตะแนนที่ได้ เท่ากับ 10 คะแนน)

- ความพึงพอใจงานด้านพัฒนาขุมขนและสวัสดิการสังคม ขององค์การบริหารส่วนตำบลบ้านเดื่อ อำเภอทำบ่อ จังหวัดหนองคาย (ประจำปึงบประมาณ 2565) พบว่า ประชาชนผู้รับบริการมีความพึงพอใจ ร้อยละ 95.60 หมายถึง ประชาชนผู้รับบริการพึงพอใจมากที่สุด (เกณฑ์คะแนนที่ได้ เท่ากับ 10 คะแนน)
- ความพึงพอใจงานด้านสาธารณสุข ขององค์การบริหารส่วนตำบลบ้านเดื่อ อำเภอทำบ่อ จังหวัด หนองคาย (ประจำปังบประมาณ 2565) พบว่า ประชาชนผู้รับบริการมีความพึงพอใจ ร้อยละ 95.71 หมายถึง ประชาชนผู้รับบริการพึงพอใจมากที่สุด (เกณฑ์คะแนนที่ได้ เท่ากับ 10 คะแนน)
- 5. ความพึงพอใจโครงการซ้อมแผนอพยพเด็กหนีเอาตัวรอดเมื่อประสบเหตุอัคคีภัยและภัยพิบัติตาม ความเสี่ยงของพื้นที่ ของยงค์การบริหารส่วนตำบลบ้านเดื่อ อำเภอทำบ่อ จังหวัดหนองคาย (ประจำปี งบประมาณ 2565) พบว่า ประชาชนผู้รับบริการมีความพึงพอใจร้อยละ 95,75 หมายถึง ประชาชนผู้รับบริการ พึงพอใจมากที่สุด (เกณฑ์คะแนบที่ได้ เท่ากับ 10 คะแนบ)

ทั้งนี้ กล่าวโดยสรุปได้ว่า ประชาชนผู้มารับบริการขององค์การบริหารส่วนตำบลบ้านเดื่อ อำเภอ ทำบ่อ จังหวัดหนองคาย มีความพึงพอใจต่องานทั้ง 4 ด้าน และ 1 โครงการ ข้างต้น โดยเฉลี่ยเท่ากับ ร้อยละ 95.67 กล่าวคือ มีความพึงพอใจในระดับมากที่สุด

สรุประดับความพึงพอใจเอลี่ยต่อโครงการ/คะแนน และการแปลค่า

| M. | รายการประเมิน                                                                                       | ร้อยละของระดับ<br>ความพิงพอใจ | ศะแบบ | ความหมายของระดับ<br>คะแบบ |
|----|-----------------------------------------------------------------------------------------------------|-------------------------------|-------|---------------------------|
| 1  | ด้านการรักษาความสะอาดในที่สาธารณะ                                                                   | 95.62                         | 10    | พึงพอใจมากที่สุด          |
| 2  | ด้านเทศกิจหรือป้องกันบรรเทาสาธารณภัย                                                                | 95.65                         | 10    | พึงพอใจมากที่สุด          |
| 3  | ด้านพัฒนาชุมชนและสวัสติการสังคม                                                                     | 95.60                         | 10    | พึงพอใจมากที่สุด          |
| 4  | ต้านสาธารณสุข                                                                                       | 95.71                         | 10    | พึงพอใจมากที่สุด          |
| 5  | โครงการข้อมแผนอพยพเด็กหนีเอาตัวรอดเมื่อ<br>ประสบเหตุอัคคีภัยและภัยพิบัติตามความเสี่ยง<br>ของพื้นที่ | 95.75                         | 10    | พึงพอใจมากที่สุด          |
|    | ระดับความพึงพอใจเฉลี่ย                                                                              | 95.67                         | 10    | พึงพอใจมากที่สุด          |