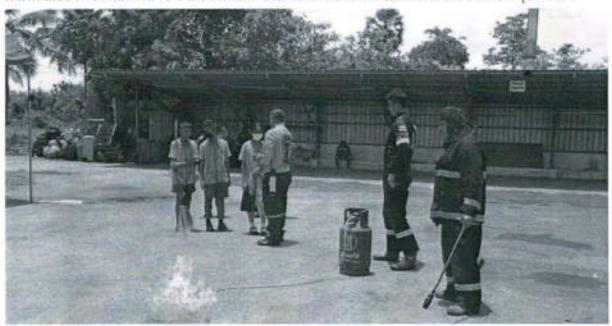

- (1) งานด้านการรักษาความสะอาดในที่สาธารณะ
- (2) งานด้านเทศกิจหรือป้องกับบรรเทาสาธารณภัย
- (3) งานด้านพัฒนาชุมขนและสวัสดีการสังคม
- (4) งานด้านสาธารณสูข

- (5) โครงการซ้อมแผนอพยพเด็กหนีเอาตัวรอดเมื่อประสบเหตุอัคคีภัยและภัยพิบัติดามความเสี่ยง ของพื้นที่
  - 1.5.2 ขอบเขตด้านพื้นที่