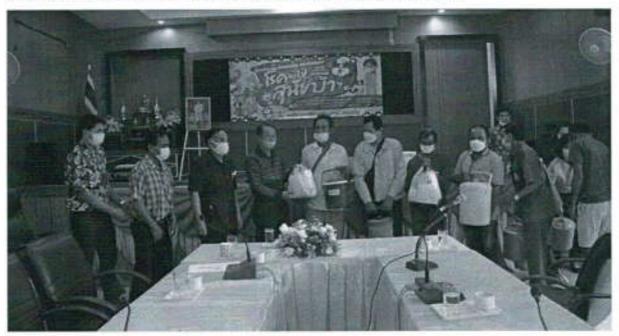

อใจ คุณภาพการให้บริการ เกณฑ์การให้คะแนน 0 คะแนน (จากเต็ม 10 คะแนน)

การศึกษาระดับความพึงพอใจของประชาชนที่มารับบริการในเขตองค์การบริหารส่วนตำบลบ้านเดื่อ อำเภอท่าบ่อ จังหวัดหนองคาย (ประจำปึงบประมาณ 2565) กำหนดขอบเขตในการประเมินลักษณะงาน 4 ด้าน และ 1 โครงการ ได้แก่

- (1) งานด้านการรักษาความสะอาตในที่สาธารณะ
- (2) งานด้านเทศกิจหรือป้องกันบรรเทาสาธารณภัย
- (3) งานด้านพัฒนาชุมขนและสวัสดิการสังคม
- (4) งานด้านสาธารณสุข
- (5) โครงการข้อมแผนอพยพเด็กหนีเอาตัวรอดเมื่อประสบเหตุอัคคีภัยและภัยพิบัติตามความเสี่ยง ของพื้นที่

สรุประดับความพึงพอใจของประชาชนที่มารับบริการได้ดังนี้



องค์การบริหารส่วนตำบลบ้านเดือ อำเภอท่าน่อ จังหวัดหนองคาย ใครบารสำรวจและประเมินแลความพึงพอใจของผู้รับบริการ อปพ. มหาวิทยาสัยขอนแก่น (ปัจบประมาณ 2565)

ภาพที่ 5.1 กิจกรรม/โครงการขององค์การบริหารส่วนตำบลบ้านเดื่อ อำเภอทำบ่อ (1)



ภาพที่ 5.2 ทีมงานนักวิจัยลงพื้นที่แจกแบบสอบถามในเขตองค์การบริหารส่วนตำบลบ้านเดื่อ อำเภอทำบ่อ (2)





## 5.1 สรุปผลการสำรวจความพึงพอใจของผู้รับบริการ

ผลการสำรวจความพึงพอโจของผู้รับบริการขององค์การบริหารส่วนตำบลบ้านเดื่อ อำเภอทำบ่อ จังหวัด หนองคาย (ประจำปังบประมาณ 2565) สรุปได้ว่า ผู้รับบริการมีความพึงพอใจมากกว่าร้อยละ 95 (เกณฑ์ คะแนนที่ได้ คือ 10 คะแนน) ทั้ง 4 ด้าน และ 1 โครงการ คือ

- (1) ความพึงพอใจงานด้านการรักษาความสะอาดในที่สาธารณะ ขององค์การบริหารส่วนตำบล บ้านเดื่อ อำเภอทำบ่อ จังหวัดหนองคาย (ประจำปังบประมาณ 2565) พบว่า ประชาชนผู้รับบริการมีความพึง พอใจ ร้อยละ 95.62 หมายถึง ประชาชนผู้รับบริการพึงพอใจมากที่สุด (เกณฑ์คะแนนที่ได้ เท่ากับ 10 คะแนน)
- (2) ความพึงพอใจงานด้านเทศกิจหรือป้องกันบรรเพาสาธารณภัย ขององค์การบริหารส่วนดำบล บ้านเดื่อ อำเภอท่าบ่อ จังหวัดหนองคาย (ประจำปังบประมาณ 256